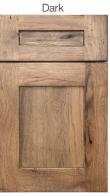

#### Raised Panel (HO)

Cumberland Dark

Knotty Hickory Slab or 5 PCS Front

Shreveport White

Maple
Slab or 5 PCS Front